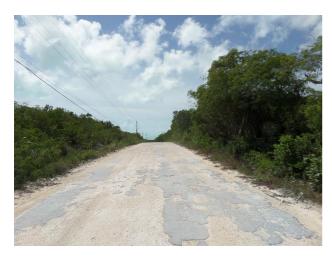

## **Property Details**

This lot offers some distant views of the Caribbean side of the island. It has good elevation, 28 feet above sea level. The adjacent lot is also available, Lot# 563. A guarry road provides easy access to the lots with electric poles in place. Close to Stella Maris Resort, Marina & Airport.