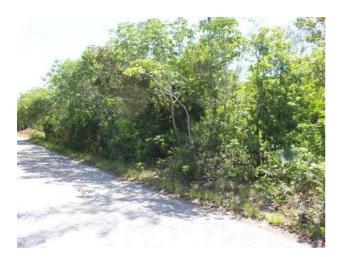

## LOT#23 BEACH ACCESS, Bahama Palm Shores

Price: \$30,000 Address: LOT#23 BEACH ACCESS,Bahama Palm Shores City: Abaco MLS#: 54349 Lot Size: 10,625 sq. ft. Listing No: R482 Beds: 0 Baths: 0 Living Area: 10,625 sq. ft. Year Built: n/a Status: For Saleonly

## **Property Details**

This Bahama Palm Shores lot offers beach access to a eight mile long beach where one can walk down to the beach to take your beautiful sunset pictures every evening or enjoy a relaxing walk on the beach. Electricity is nearby. Bahama Palm Shores is only a thirty minute drive from all the amenities of Marsh Harbour. Bahama Palm Shores has their very own Fire Department.