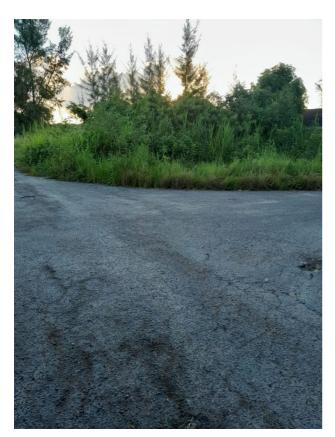

## Lot 7 ROSEDALE SUBDIVISION, Carmichael Road

Price: \$90,000 Address: Lot 7 ROSEDALE SUBDIVISION,Carmichael Road City: New Providence/Paradise Island MLS#: 54512 Lot Size: 5,738 sq. ft. Listing No: R490 Beds: 0 Baths: 0 Living Area: 5,738 sq. ft. Year Built: n/a Status: For Saleonly

## **Property Details**

This 5,738 sq. ft. duplex lot is located near the Marshall Road area of New Providence. The foundation has been completed on the property making it easy for commencing construction for first time home owners. This lot is ideal for vacation rentals as it is just 2 corners away from the beach and other amenities. Call us today to take advantage of this great offer.