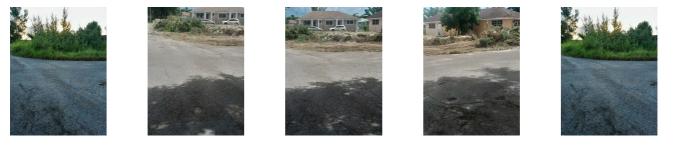

## Lot 7 ROSEDALE SUBDIVISION, Carmichael Road

Price: \$90,000 Address: Lot 7 ROSEDALE SUBDIVISION,Carmichael Road City: New Providence/Paradise Island MLS#: 54512 Lot Size: 5,738 sq. ft. Listing No: R490 Beds: 0 Baths: 0 Living Area: 5,738 sq. ft. Year Built: n/a Status: For Saleonly

## **Property Details**

This 5,738 sq. ft. duplex lot is located near the Marshall Road area of New Providence. The foundation has been completed on the property making it easy for commencing construction for first time home owners. This lot is ideal for vacation rentals as it is just 2 corners away from the beach and other amenities. Call us today to take advantage of this great offer.