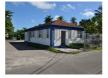

## **Commercial Buildings**

Price: \$541,000 Address: 111 MOUNT ROYAL AVE.,Centreville City: New Providence/Paradise Island MLS#: 53951 Lot Size: 15,000 sq. ft. Listing No: C0 Beds: n/a Baths: n/a Living Area: 2,396 sq. ft. Year Built: n/a Status: For Saleonly

## **Property Details**

Situated on three properties, these two buildings are ideal for commercial, medical or retail businesses. Offering a training room, two offices, a reception room, two bathrooms and a kitchenette, a savvy investor can make turn this property into a lucrative business investment. The property is also centrally located and within close proximity to both major hospitals and Nassau's medical centre.