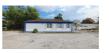

## **Commercial Buildings**

Price: \$541,000 Address: 111 MOUNT ROYAL AVE.,Centreville City: New Providence/Paradise Island MLS#: 53951 Lot Size: 15,000 sq. ft. Listing No: C0 Beds: n/a Baths: n/a Living Area: 2,396 sq. ft. Year Built: n/a Status: For Saleonly

## **Property Details**

Situated on three properties, these two buildings are ideal for commercial, medical or retail businesses. Offering a training room, two offices, a reception room, two bathrooms and a kitchenette, a savvy investor can make turn this property into a lucrative business investment. The property is also centrally located and within close proximity to both major hospitals and Nassau's medical centre.