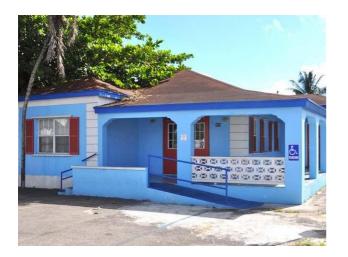

## **Commercial Buildings**

Price: \$541,000 Address: 111 MOUNT ROYAL AVE.,Centreville City: New Providence/Paradise Island MLS#: 53951 Lot Size: 15,000 sq. ft. Listing No: C0 Beds: n/a Baths: n/a Living Area: 2,396 sq. ft. Year Built: n/a Status: For Saleonly

## **Property Details**

Situated on three properties, these two buildings are ideal for commercial, medical or retail businesses. Offering a training room, two offices, a reception room, two bathrooms and a kitchenette, a savvy investor can make turn this property into a lucrative business investment. The property is also centrally located and within close proximity to both major hospitals and Nassau's medical centre.