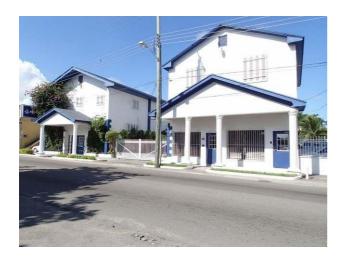

## **Commercial Buildings**

Price: \$960.000

Address: 112 & 114 MOUNT ROYAL AVE., Centreville

City: New Providence/Paradise Island

MLS#: 53957

Lot Size: 17,500 sq. ft.

Listing No: C-2 Beds: n/a

Baths: n/a

## **Property Details**

This property offers two commercial buildings connected by a breeze way. Accommodating twenty-two offices, six office pools, a conference room, fourteen storage/filing rooms, secretary work areas, computer room, kitchen, seven bathrooms and two foyers with reception areas. Centrally located and within close proximity to both major hospitals and the medical centre. With renovations, the property has multiple potential.