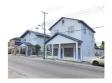

## **Commercial Buildings**

Price: \$960.000

Address: 112 & 114 MOUNT ROYAL AVE., Centreville

City: New Providence/Paradise Island

MLS#: 53957

Lot Size: 17,500 sq. ft.

Listing No: C-2 Beds: n/a

Baths: n/a

## **Property Details**

This property offers two commercial buildings connected by a breeze way. Accommodating twenty-two offices, six office pools, a conference room, fourteen storage/filing rooms, secretary work areas, computer room, kitchen, seven bathrooms and two foyers with reception areas. Centrally located and within close proximity to both major hospitals and the medical centre. With renovations, the property has multiple potential.