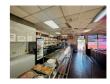

## **Property Details**

This building located in the busy area or Shirley Heights, houses a restaurant that has been a staple in the community for decades. Situated on a 10,000 sq. ft. lot, this 2,430 sq. ft. building is bound to be the home of the next successful business in the area. It consists of a large dining and service area, an industrial kitchen, three bathrooms and a large office space. Call us today for more information.