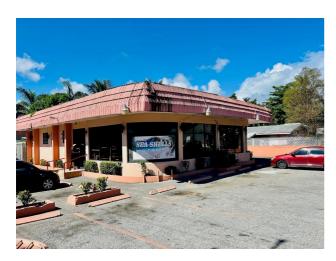

## **Property Details**

This building located in the busy area or Shirley Heights, houses a restaurant that has been a staple in the community for decades. Situated on a 10,000 sq. ft. lot, this 2,430 sq. ft. building is bound to be the home of the next successful business in the area. It consists of a large dining and service area, an industrial kitchen, three bathrooms and a large office space. Call us today for more information.