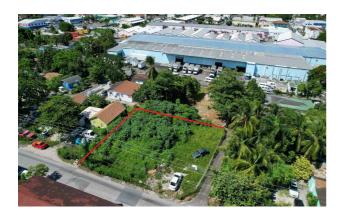

## LOT 126/127 CULMERSVILLE, Palmdale

Price: \$120.000

Address: LOT 126/127 CULMERSVILLE, Palmdale

City: New Providence/Paradise Island

MLS#: 55899

Lot Size: 9,600 sq. ft. Listing No: R48

Beds: 0 Baths: 0

Living Area: 9,600 sq. ft.

## **Property Details**

This mixed-use property is located in the heart of Palmdale, with heavy vehicular and foot traffic. The property is near to Mackey Street, schools, building supply stores, banks and pharmacies and is opposite a commercial and residential plaza. Make your offer today!