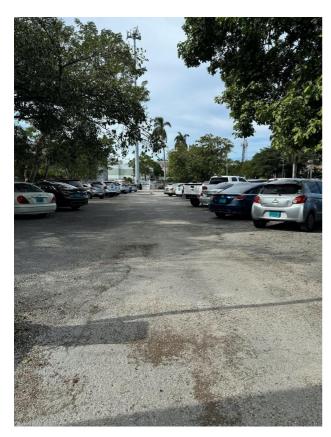

## **PARKING LOT ELIZABETH AVENUE, Downtown**

Price: \$2,495,000 Address: PARKING LOT ELIZABETH AVENUE,Downtown City: New Providence/Paradise Island MLS#: 55909 Lot Size: 31,234 sq. ft. Listing No: C-1 Beds: n/a Baths: n/a Living Area: n/a Year Built: n/a Status: For Saleonly

## **Property Details**

Large commercial lot in Downtown Nassau. Currently used as a parking lot with spaces for 100 cars. Continue with parking space rentals or develop to suit your commercial needs.