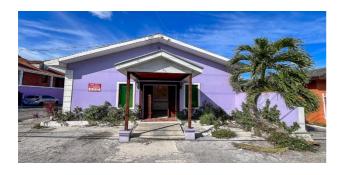

## LOT 13 BLK 37 SHIRLEY HEIGHTS, Mount Royal Avenue

Price: \$2,500 Address: LOT 13 BLK 37 SHIRLEY HEIGHTS,Mount Royal Avenue City: New Providence/Paradise Island MLS#: 55955 Lot Size: 5,000 sq. ft. Listing No: C-3 Beds: n/a Baths: n/a Living Area: 2,404 sq. ft. Year Built: 1983 Status: For Rentonly

## **Property Details**

Large, open, and spacious floor plan with excellent lighting and cross-ventilation, conveniently located within walking distance of the city center and post office. This office space has a great room for a reception area and clerk, an office that can be used as a boardroom, two other offices, a general area for filing and secretarial/clerk cubicles or lunch room, two bathrooms, and a miniature kitchen area. This great office building is in a secure area, has 4 parking spots, and is ready for immediate occupancy.