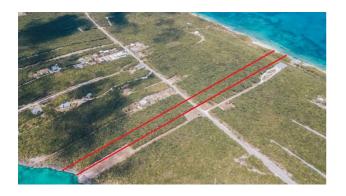

## **Property Details**

Hill top views with approximately 240 feet beach front on one side and 300 feet of protected Balara Bay on the other. A gorgeous development opportunity awaits on this 13.25 acre tract of land that stretches from sea to sea in Central Eleuthera. Conveniently close to Governor's Harbour Airport.