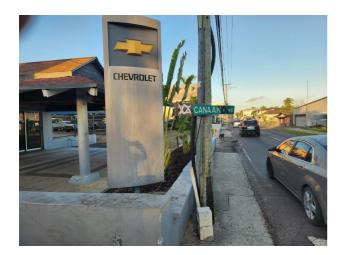

## **Property Details**

Zoned multifamily residential is this approximately 7,000 sq ft lot in Canaan Lane just off of busy Shirley St, which is 50 yards before Nassau Motors, when traveling east. The neighbourhood's infrastructure is in good condition. Average lot size in the area is the same 7,000 sq ft. Area demographics are represented by lower to middle income persons residing in mostly single famnily residences. Ideal location and priced right to construct a combination of low income 2 bed 2 bath, 2 bed 1 bath or 1 bed 1 bath apartments that can attract high demand monthly affordable rentals ranging between \$600 to \$1,000 monthly. Construction can be 2 stories. The area is located in close proximity to most modern conveniences such as schools, hospitals, grocery stores, gas stations etc, which are all within walking distance.