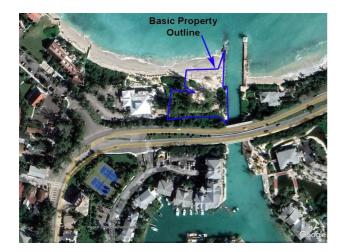

## **Property Details**

This 36,109 square foot vacant beachfront parcel of land sits at the western side of the entrance to the Sandyport canal system. This formally commercially-zoned parcel was converted into a residentially-zoned lot but has the potential to be converted back into a commercial property. This offers an incredible opportunity to develop something truly unique along the northwestern white sand coastline of New Providence. This property can sustain a number of different development types such as condominiums and has excellent visibility from both West Bay Street, the Sandyport canal and the neighboring areas. This is truly a rare opportunity call today to set up a showing!