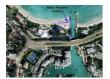

## **Property Details**

This 36,109 square foot vacant beachfront parcel of land sits at the western side of the entrance to the Sandyport canal system. This formally commercially-zoned parcel was converted into a residentially-zoned lot but has the potential to be converted back into a commercial property. This offers an incredible opportunity to develop something truly unique along the northwestern white sand coastline of New Providence. This property can sustain a number of different development types such as condominiums and has excellent visibility from both West Bay Street, the Sandyport canal and the neighboring areas. This is truly a rare opportunity call today to set up a showing!