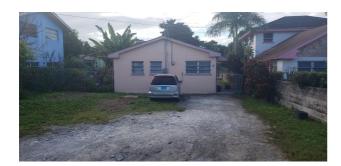

## **Baker Duplex**

**Price:** \$275,000

**Address:** 19 WALLACE ROAD, Chippingham **City:** New Providence/Paradise Island

MLS#: 55986

Lot Size: 5,077 sq. ft. Listing No: R27

Beds: 4
Baths: 2

Living Area: 1,600 sq. ft.

## **Property Details**

This Duplex is situated at 19 Wallace Road. The lot approximates 5,100 sq ft in size. It is a part of the middle-income neighborhood of the Greater Chippingham Subdivision. The property is represented by: 2 – 2 bedroom 1 bathroom units with a living / Dining Room. There is an unfinished Efficiency that can be completed to generate additional rental income. The 2 finished units are fully leased with reliable tenants. Each unit rents at \$800 monthly. Annual rental income is \$19,200. Expenses approximate 40% thereof to generate potential net income of \$11,520 The building can be expanded to two (2) stories to add another 2 units, which plus the efficiency will represent a total of 5 units to minimally generate \$4,000 in monthly rental income.