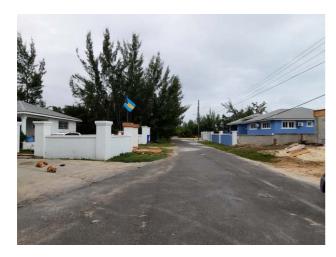

## MARSHALL RD., Marshall Road

Price: \$78.500

Address: MARSHALL RD., Marshall Road City: New Providence/Paradise Island

MLS#: 55919

Lot Size: 6,483 sq. ft.

Listing No: R5

Beds: 0 Baths: 0

Living Area: n/a Year Built: n/a

## **Property Details**

Ideal location for an 'Air B&B' build-out, steps from the Southern waterfront with fresh breezes.