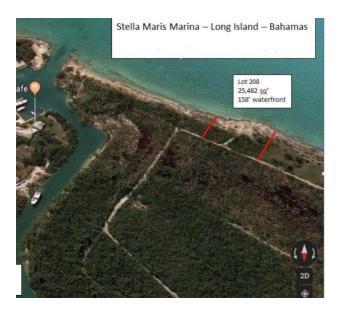

## Lot in Long Island

Price: \$230,000 Address: STELLA MARIS LOT,Stella Maris City: Long Island MLS#: 56085 Lot Size: 25,452 sq. ft. Listing No: R10 Beds: 0 Baths: 0 Living Area: 25,452 sq. ft. Year Built: n/a Status: For Saleonly

## **Property Details**

Located within the Stella Maris Marina, this beautiful, waterfront lot is a great investment for boaters and offers amazing views. With 25,452 sq. ft. there is more than enough room to build the home of your dreams.