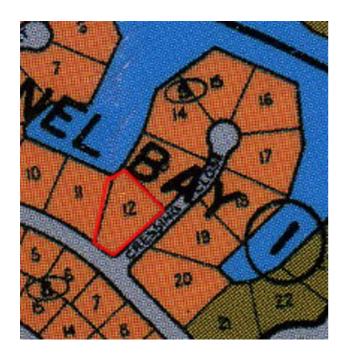

## **Property Details**

This is a very rare opportunity to own a large multi-family property right on the waterway in Sentinel Bay. The property has over 45 feet on the canal along with a spectacular view of the western waterway. This property lies at the corner of Cressling. Very secluded.