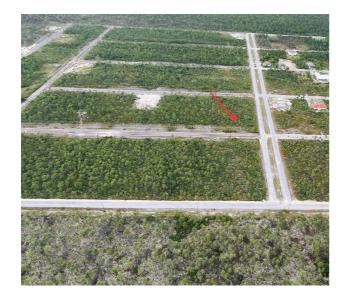

## **Abaco Lot**

Price: \$25.000

Address: SANDS COVE, Sandy Point

City: Abaco MLS#: 53807

Lot Size: 14,737 sq. ft.

Listing No: R22

Beds: 0 Baths: 0

Living Area: n/a Year Built: n/a

## **Property Details**

Located in the Southwest corner of Abaco, this 14,000 sq. ft. lot is located in the Sands Cove Subdivision. It is a 45-minute drive away from Marsh Harbour and a perfect home site with access to all utilities. The Sandy Point Airport is minutes away, and the settlement of Sandy Point has a clinic, school, public dock, and sandy beaches.