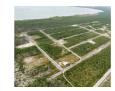

## **Abaco Lot**

Price: \$25.000

Address: SANDS COVE, Sandy Point

City: Abaco MLS#: 53807

Lot Size: 14,737 sq. ft.

Listing No: R22

Beds: 0 Baths: 0

Living Area: n/a Year Built: n/a

## **Property Details**

Located in the Southwest corner of Abaco, this 14,000 sq. ft. lot is located in the Sands Cove Subdivision. It is a 45-minute drive away from Marsh Harbour and a perfect home site with access to all utilities. The Sandy Point Airport is minutes away, and the settlement of Sandy Point has a clinic, school, public dock, and sandy beaches.