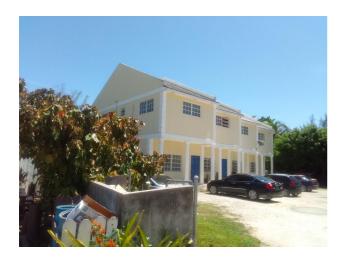

## **VENICE BAY ANNEX, Bacardi Road**

Price: \$800.000

Address: VENICE BAY ANNEX, Bacardi Road

City: New Providence/Paradise Island

MLS#: 54922

Lot Size: 10,179 sq. ft.

Listing No: R28

Beds: 8 Baths: 8

## **Property Details**

The property consists of four condo units that has great revenue.