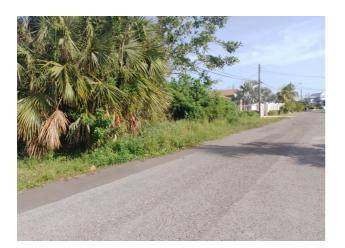

## **ST ANDREWS BEACH. AVENUE, Yamacraw**



Price: \$130,000 Address: ST ANDREWS BEACH. AVENUE,Yamacraw City: New Providence/Paradise Island MLS#: 49669 Lot Size: 8,093 sq. ft. Listing No: R30 Beds: 0 Baths: 0 Living Area: 8,093 sq. ft. Year Built: n/a Status: For Saleonly



## **Property Details**

Subject property is in an ideal residential area

## **Agent Details**



- 🚨 Nassau/New Providence Office
- (<u>242</u>) <u>362-5219</u>
- <u>(242) 362-5219</u>
- info@moskorealty.com



The Bahamas Real Estate Association is not responsible for the accuracy of the information listed above. The data relating to the real estate for sale or lease on this website comes in part from the Internet Data Exchange Program (IDX) and the Bahamas MLS, and is provided here for consumer's personal, non-commercial use. It may not be used for any pu