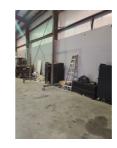

## **Property Details**

Warehouse spaces available in the Airport Industrial Park Road. The space offered is 1,600sf and located in a secured gated property with private entrance and roll down warehouse door. Rental includes light and main gate access. AIP is a much in demand area. With close proximity to many Western businesses, the International airport, schools and more.