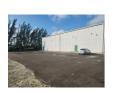

## **Property Details**

Warehouse spaces available in the Airport Industrial Park Road. The space offered is 1,600sf and located in a secured gated property with private entrance and roll down warehouse door. Rental includes light and main gate access. AIP is a much in demand area. With close proximity to many Western businesses, the International airport, schools and more.