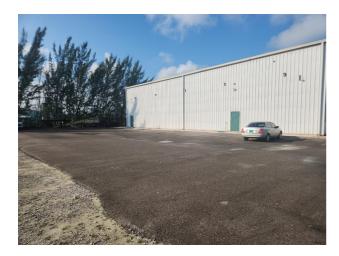

## **Property Details**

Warehouse spaces available in the Airport Industrial Park Road. The space offered is 1,600sf and located in a secured gated property with private entrance and roll down warehouse door. Rental includes light and main gate access. AIP is a much in demand area. With close proximity to many Western businesses, the International airport, schools and more.