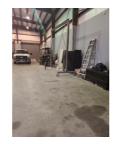

## **Property Details**

Warehouse spaces available in the Airport Industrial Park Road. The space offered is 1,600sf and located in a secured gated property with private entrance and roll down warehouse door. Rental includes light and main gate access. AIP is a much in demand area. With close proximity to many Western businesses, the International airport, schools and more.