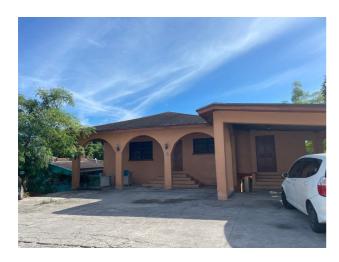

## **63 AMERYLLIS AVENUE, Other New** Providence/Nassau

Price: \$377,000

Address: 63 AMERYLLIS AVENUE, Other New

Providence/Nassau

City: New Providence/Paradise Island

MLS#: 56111

Lot Size: 6,000 sq. ft. Listing No: R35

## **Property Details**

Income producing property for sale within the community of Garden Hills #1. The home comprises of a fourbedroom one bath with a rental income of \$900 per month. One - one bedroom efficiency at \$700 per month. One two bedrooms at \$830 per month. One - one bedroom at \$665 and one -one bedroom incomplete. Garden Hill is an established community close to several schools, food stores and shopping centers. Make an offer today!