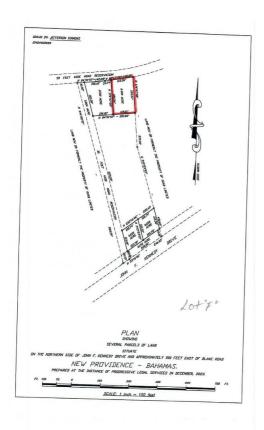

## JFK 0.49 OF AN ACRE LOT F - COMMERCIAL, John F. Kennedy Drive

Price: \$670,000 Address: JFK 0.49 OF AN ACRE LOT F -COMMERCIAL,John F. Kennedy Drive City: New Providence/Paradise Island MLS#: 56169 Lot Size: 21,344 sq. ft. Listing No: C-5 Beds: n/a Baths: n/a Living Area: n/a Year Built: n/a Status: For Saleonly

## **Property Details**

Captivating, Impeccable & Prime Commercial 0.40 of an acre, lot F for sale on JFK Drive near Blake Road! This beautiful rectangular lot provides road access to both John F. Kennedy Drive and the upscale Westridge North community next to the Plantation Gated Community, which is in Caves Heights, Caves Village. It is an ideal

investment opportunity for a shopping mall, Commercial Building Complex, hospital, or some other commercial venture. The luxurious Western Beach is nearby, and the airport is only 5 minutes away! Ideal for The Airport Hotel!