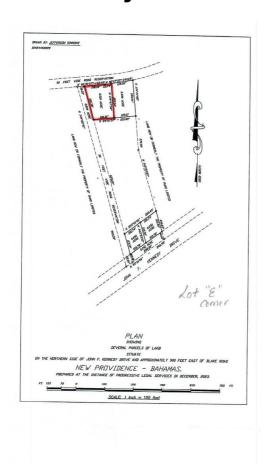

## JFK 0.51 OF AN ACRE LOT E - COMMERCIAL, John F. Kennedy Drive

Price: \$730,000

**Address:** JFK 0.51 OF AN ACRE LOT E - COMMERCIAL, John F. Kennedy Drive **City:** New Providence/Paradise Island

MLS#: 56168

Lot Size: 22,216 sq. ft.

**Listing No:** C-6

Beds: n/a Baths: n/a Living Area: n/a Year Built: n/a

Status: For Saleonly

## **Property Details**

Captivating, Impeccable & Prime Commercial 0.51 of an acre, lot E for sale on JFK Drive near Blake Road! This beautiful rectangular lot provides road access to both John F. Kennedy Drive and the upscale Westridge North community next to the Plantation Gated Community, which is in Caves Heights, Caves Village. It is an ideal

investment opportunity for a shopping mall, Commercial Building Complex, hospital, or some other commercial venture. The luxurious Western Beach is nearby, and the airport is only 5 minutes away! Ideal for The Airport Hotel!