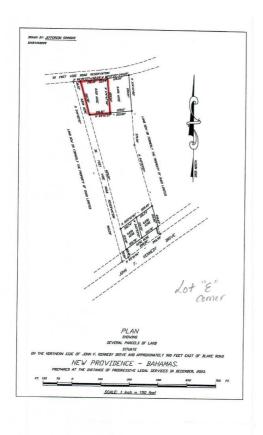

## JFK 1/4-ACRE LOT D - COMMERCIAL, John F. Kennedy Drive

Price: \$440,000 Address: JFK 1/4-ACRE LOT D - COMMERCIAL,John F. Kennedy Drive City: New Providence/Paradise Island MLS#: 56166 Lot Size: 10,890 sq. ft. Listing No: C-7 Beds: n/a Baths: n/a Living Area: n/a Year Built: n/a Status: For Saleonly

## **Property Details**

Captivating, Impeccable & Prime Commercial 1/4-acre lot D for sale on JFK Drive near Blake Road! This beautiful rectangular lot provides road access to both John F. Kennedy Drive and the upscale Westridge North community next to the Plantation Gated Community, which is in Caves Heights, Caves Village. It is an ideal

investment opportunity for a shopping mall, Commercial Building Complex, hospital, or some other commercial venture. The luxurious Western Beach is nearby, and the airport is only 5 minutes away! Ideal for The Airport Hotel!