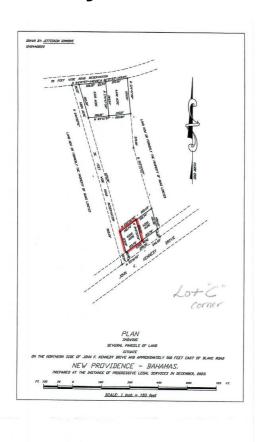

## JFK 1/4-ACRE LOT C - COMMERCIAL, John F. Kennedy Drive

Price: \$440,000

**Address:** JFK 1/4-ACRE LOT C - COMMERCIAL, John F.

Kennedy Drive

City: New Providence/Paradise Island

MLS#: 56165

Lot Size: 10,890 sq. ft.

## **Property Details**

Captivating, Impeccable & Prime Commercial 1/4-acre lot C for sale on JFK Drive near Blake Road! This beautiful rectangular lot provides road access to both John F. Kennedy Drive and the upscale Westridge North community next to the Plantation Gated Community, which is in Caves Heights, Caves Village. It is an ideal investment

opportunity for a shopping mall, Commercial Building Complex, hospital, or some other commercial venture. The luxurious Western Beach is nearby, and the airport is only 5 minutes away! Ideal for The Airport Hotel!