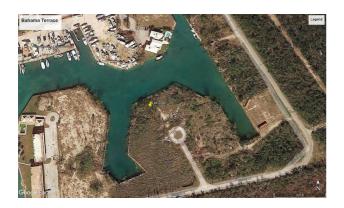

## BASIN LANE, Bahama Reef Yacht & Country Club

Price: \$150,000 Address: BASIN LANE,Bahama Reef Yacht & Country Club City: Grand Bahama/Freeport MLS#: 56160 Lot Size: 19,600 sq. ft. Listing No: R4 Beds: 0 Baths: 0 Living Area: n/a Year Built: n/a Status: For Saleonly

## **Property Details**

Affordable Multi-family Canal Lot with 206 feet on the water. This is an excellent sight for an apartment complex with dockage. Adjacent Lots also available. Call Today for a viewing.