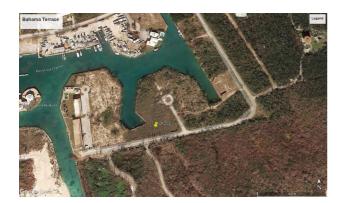

## **Property Details**

Affordable Multi-family Canal Lot with 111 feet on the water. This is an excellent sight for an apartment complex with dockage. Adjacent Lots also available. Call Today for a viewing.