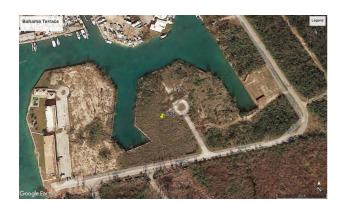

## **BASIN LANE, Bahama Reef Yacht & Country Club**

Price: \$150,000

Address: BASIN LANE, Bahama Reef Yacht & Country

Club

City: Grand Bahama/Freeport

MLS#: 56159

**Lot Size:** 20,200 sq. ft. **Listing No:** R440

## **Property Details**

Affordable Multi-family Canal Lot with 215 feet on the water. This is an excellent sight for an apartment complex with dockage. Adjacent Lots also available. Call Today for a viewing.