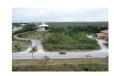

## **Property Details**

Highly visible commercial acreage on Don Mackay Blvd. between the airport and the town centre of Marsh Harbour. This irregular shaped parcel covering 5 acres offers 100' on the road and extends 1,400' deep with a 200 foot width in the rear half of the property. Recently appraised, this prime site for commercial development is priced to sell.