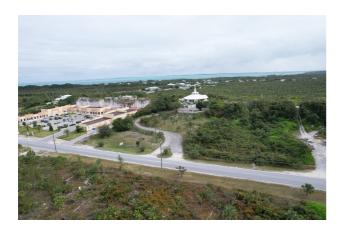

## **Property Details**

Highly visible commercial acreage on Don Mackay Blvd. between the airport and the town centre of Marsh Harbour. This irregular shaped parcel covering 5 acres offers 100' on the road and extends 1,400' deep with a 200 foot width in the rear half of the property. Recently appraised, this prime site for commercial development is priced to sell.