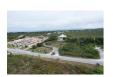

## **Property Details**

Highly visible commercial acreage on Don Mackay Blvd. between the airport and the town centre of Marsh Harbour. This irregular shaped parcel covering 5 acres offers 100' on the road and extends 1,400' deep with a 200 foot width in the rear half of the property. Recently appraised, this prime site for commercial development is priced to sell.