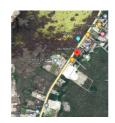

## **Property Details**

Highly visible commercial acreage on Don Mackay Blvd. between the airport and the town centre of Marsh Harbour. This irregular shaped parcel covering 5 acres offers 100' on the road and extends 1,400' deep with a 200 foot width in the rear half of the property. Recently appraised, this prime site for commercial development is priced to sell.