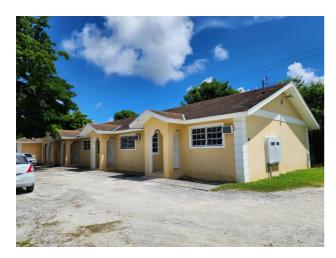

## **DOUBLOON DRIVE, Carmichael Road**

Price: \$600,000

Address: DOUBLOON DRIVE, Carmichael Road

City: New Providence/Paradise Island

MLS#: 54607

**Lot Size:** 16,000 sq. ft.

Listing No: R14

Beds: 9 Baths: 5

## **Property Details**

Discover the epitome of versatile living at this exceptional quadriplex on Doubloon Drive, just off Faith Avenue. The main residence, boasting 3 bedrooms, 2 bathrooms, a home office, and a charming entry porch, sets the stage for comfortable living, while three additional identical units, each featuring 2 bedrooms and 1 bathroom, provide excellent rental income potential or accommodations for extended family. Ensuring privacy and security, the property is fully fenced, and it offers eco-conscious living with a 9-panel solar system. Ample parking space adds convenience to this fantastic opportunity that harmonizes luxury, functionality, and sustainability in a highly desirable neighborhood.