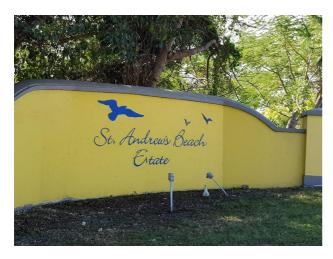

## 180 ST ANDREWS BEACH ESTATE, Yamacraw

Price: \$139,500

Address: 180 ST ANDREWS BEACH

ESTATE, Yamacraw

City: New Providence/Paradise Island

MLS#: 51685

Lot Size: 12,992 sq. ft.

Listing No: R36

## **Property Details**

This large residential corner lot with unobstructed spectacular sunrise and ocean views is located an one of east New Provedince beautiful communities.