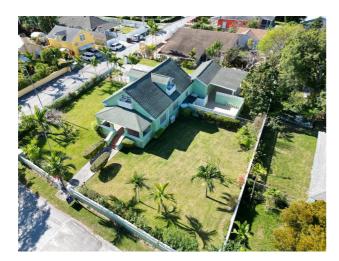

## **Harmony Hill Home**

**Price:** \$427,000

**Address:** HARMONY HILL, Village Road **City:** New Providence/Paradise Island

MLS#: 52105

**Lot Size:** 11,983 sq. ft.

Listing No: R13

Beds: 3 Baths: 3

Living Area: 2,159 sq. ft.

## **Property Details**

This traditional multi-family home is centrally located in Harmony Hill, off Village Road with its lush landscape and fully enclosed yard. It has 3 bedrooms (2 down stairs and 1 upstairs), 3 full bathrooms (2 down stairs and 1 upstairs) and is fully furnished. The living space is 2,100 plus square feet, with an additional 900 plus square feet of covered/open patios surrounding the home. The home sits on an 11,983 square foot lot and has lots of room for entertaining. Recent improvements include renovated bathrooms down stairs and additions to storage and laundry rooms at the south of the home. Harmony Hill is an established family oriented community close to shopping, schools, restaurants and much more. Call us today to schedule a viewing or obtain more information.