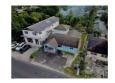

## 35 MINNIE STREET, Englerston

**Price:** \$339,000

Address: 35 MINNIE STREET, Englerston City: New Providence/Paradise Island

MLS#: 56265

Lot Size: 10,750 sq. ft.

Listing No: C-6

Beds: n/a Baths: n/a

Living Area: n/a Year Built: n/a

## **Property Details**

Great Investment Opportunity off Wulff Road. This property is located through Minnie Street, offering high-level traffic with a mix of commercial and residential buildings. 35 Minnie Street boasts a spacious lot totaling 10,750 sqft. This allows its investors plenty of space to expand. The building consists of a commercial space at the front that is currently being used for retail but is perfect for other business ventures. There are also two rental units at the back. The first unit has one bedroom and one bathroom, and the second apartment consists of two bedrooms and one bathroom.