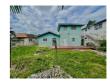

## 35 MINNIE STREET, Englerston

**Price:** \$339,000

Address: 35 MINNIE STREET, Englerston City: New Providence/Paradise Island

MLS#: 56265

Lot Size: 10,750 sq. ft.

Listing No: C-6

Beds: n/a Baths: n/a

Living Area: n/a Year Built: n/a

## **Property Details**

Great Investment Opportunity off Wulff Road. This property is located through Minnie Street, offering high-level traffic with a mix of commercial and residential buildings. 35 Minnie Street boasts a spacious lot totaling 10,750 sqft. This allows its investors plenty of space to expand. The building consists of a commercial space at the front that is currently being used for retail but is perfect for other business ventures. There are also two rental units at the back. The first unit has one bedroom and one bathroom, and the second apartment consists of two bedrooms and one bathroom.