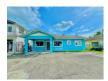

## 35 MINNIE STREET, Englerston

**Price:** \$339,000

Address: 35 MINNIE STREET, Englerston City: New Providence/Paradise Island

MLS#: 56265

Lot Size: 10,750 sq. ft.

Listing No: C-6

Beds: n/a Baths: n/a

Living Area: n/a Year Built: n/a

## **Property Details**

Great Investment Opportunity off Wulff Road. This property is located through Minnie Street, offering high-level traffic with a mix of commercial and residential buildings. 35 Minnie Street boasts a spacious lot totaling 10,750 sqft. This allows its investors plenty of space to expand. The building consists of a commercial space at the front that is currently being used for retail but is perfect for other business ventures. There are also two rental units at the back. The first unit has one bedroom and one bathroom, and the second apartment consists of two bedrooms and one bathroom.