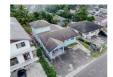

## 35 MINNIE STREET, Englerston

**Price:** \$339,000

Address: 35 MINNIE STREET, Englerston City: New Providence/Paradise Island

MLS#: 56265

Lot Size: 10,750 sq. ft.

Listing No: C-6

Beds: n/a Baths: n/a

Living Area: n/a Year Built: n/a

## **Property Details**

Great Investment Opportunity off Wulff Road. This property is located through Minnie Street, offering high-level traffic with a mix of commercial and residential buildings. 35 Minnie Street boasts a spacious lot totaling 10,750 sqft. This allows its investors plenty of space to expand. The building consists of a commercial space at the front that is currently being used for retail but is perfect for other business ventures. There are also two rental units at the back. The first unit has one bedroom and one bathroom, and the second apartment consists of two bedrooms and one bathroom.