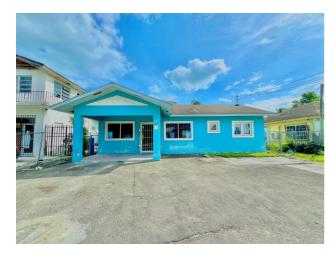

## 35 MINNIE STREET, Englerston

**Price:** \$339,000

Address: 35 MINNIE STREET, Englerston City: New Providence/Paradise Island

MLS#: 56265

Lot Size: 10,750 sq. ft.

Listing No: C-6

Beds: n/a Baths: n/a

Living Area: n/a Year Built: n/a

## **Property Details**

Great Investment Opportunity off Wulff Road. This property is located through Minnie Street, offering high-level traffic with a mix of commercial and residential buildings. 35 Minnie Street boasts a spacious lot totaling 10,750 sqft. This allows its investors plenty of space to expand. The building consists of a commercial space at the front that is currently being used for retail but is perfect for other business ventures. There are also two rental units at the back. The first unit has one bedroom and one bathroom, and the second apartment consists of two bedrooms and one bathroom.