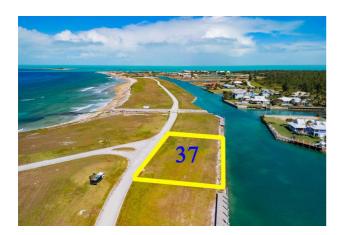

## **Property Details**

The 150 acres that make up Old Bahama Bay have been designed to include everything you want in a tropical paradise. There are many outstanding features that make Old Bahama Bay an ideal choice for your second residence or vacation home. If you're a yacht owner, you'll truly appreciate that every home site has its own private dock. This lot is measured at a little over a quarter of an acre and offers 115 feet of ocean with dockage along a private 8 foot deep canal. Enjoy all of the amenities of a high end resort and the convenience of the private air strip. Old Bahama Bay is well managed and well maintained by very efficient onsite property managers.