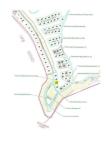

## **Property Details**

The 150 acres that make up Old Bahama Bay have been designed to include everything you want in a tropical paradise. There are many outstanding features that make Old Bahama Bay an ideal choice for your second residence or vacation home. If you're a yacht owner, you'll truly appreciate that every home site has its own private dock. This lot is measured at a little over a quarter of an acre and offers 115 feet of ocean with dockage along a private 8 foot deep canal. Enjoy all of the amenities of a high end resort and the convenience of the private air strip. Old Bahama Bay is well managed and well maintained by very efficient onsite property managers.