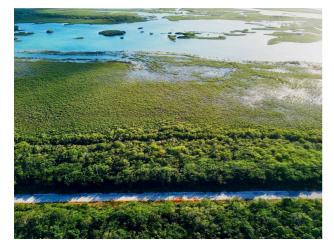

## LOT 794/795 EXUMA

Price: \$49,000 Address: LOT 794/795 LAKEFRONT AVE,Little Exuma City: Exuma & Exuma Cays MLS#: 56322 Lot Size: 19,784 sq. ft. Listing No: R31 Beds: 0 Baths: 0 Living Area: 19,784 sq. ft. Year Built: n/a Status: For Saleonly

## **Property Details**

Enjoy the natural unspoiled beauty and serenity, of Little Exuma. This almost level lot is ready for your dream home. Exuma View is located on the leeward side of Little Exuma, a 40-minute drive from the George Town International Airport, 7-minute drive from world famous Tropic of Cancer Beach and 2-3 minutes from Pretty Molly and Forbes Hill Beaches. This property is easily accessible via Queens Highway, with paved roads and has power at the corner of the lot. Barrier island beaches are a short kayak or paddle board trip away. Exuma enjoys daily direct flights from Atlanta, Charlotte, Ft. Lauderdale, Miami and Nassau.