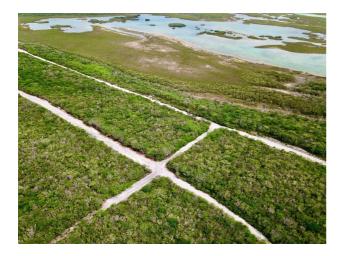

## **Property Details**

Your future home site is here in Exuma View, located on idyllic Little Exuma Island. On the leeward side, just off the Queens Highway, the subdivision offers paved roads and overhead electrical. Pretty Molly, Forbes Hill and Tropic of Cancer beach are all less than a 5-minute drive. The Exuma International airport is located 45 minutes away offers daily flights from the US, Nassau and seasonal flights from Canada. Groceries, and the main shopping areas of Georgetown and Hoppers Bay are 30 minutes away. The award-winning Santana's restaurant is located just down the road in Williams town, as well as Moms Bakery.