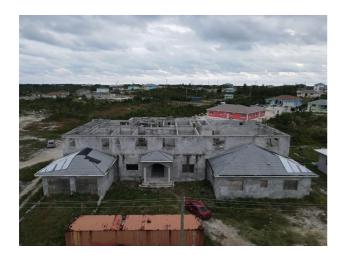

## **Property Details**

Discover the potential of your dream home in Central Pines, Marsh Harbour, Abaco! This incomplete property sprawls across two spacious lots (439 & 440), totaling 40,000 sq ft, awaiting your creative touch. Embrace the serenity of this idyllic neighborhood, while enjoying easy access to nearby amenities such as shopping centers, restaurants, and recreational facilities. With pristine beaches just a stone's throw away, indulge in endless days of sun, sand, and sea. Explore local attractions like the Abaco National Park or embark on unforgettable adventures, including boating, fishing, and diving. Don't miss this opportunity to customize your oasis in paradise – the possibilities are endless!