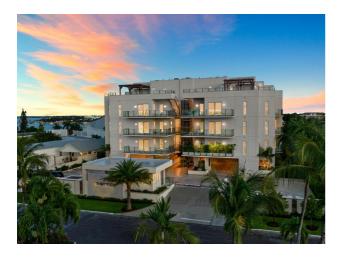

## 201A THIRTY SIX, Paradise Island

Price: \$649.000

Address: 201A THIRTY SIX, Paradise Island City: New Providence/Paradise Island

MLS#: 56401 Listing No: R6

Beds: 1 Baths: 1

Living Area: 687 sq. ft. Year Built: 2019 Status: For Saleonly

## **Property Details**

The only one of its kind at THIRTY SIX, this turn-key one-bedroom represents an excellent investment opportunity. Currently with a long term tenant at \$4,000.00 per month with low carrying costs. Recently completed construction with high-end finishes, Wolf and Sub-Zero appliances, custom kitchen, and fully furnished. Owners and guests at THIRTY SIX can fill their days with a wide variety of amenities including an infinity edge pool, lush tropical gardens, state of the art fitness center and championship golf courses nearby. Dozens of internationally renowned restaurants await you together with bustling nightlife, casino, and shopping at neighboring Atlantis Resort and Four Seasons Ocean Club.