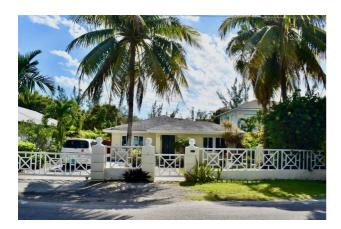

## **Sea Beach Home**

Price: \$500,000

Address: SEA BEACH ESTATES, West Bay Street

City: New Providence/Paradise Island

MLS#: 56369

Lot Size: 7,695 sq. ft. Listing No: R26

Beds: 3 Baths: 3

Living Area: 1,546 sq. ft.

## **Property Details**

Exciting opportunity awaits in Sea Beach Estates! Get ready to be amazed by this stunning residence. With 3 bedrooms, 3 baths including a large master suite and guest bedroom with ensuite and a third bedroom that is presently used as an office. This home radiates comfort and style across its vast 7,000+ SF lot. Step into paradise with a pool, spa tub, outdoor seating galore and a deck featuring a bar for entertaining. You can unlock rental income potential by converting one bedroom into an efficiency all while enjoying the spacious two bedroom setup. Equipped with a pool, generator and impact windows for peace of mind, this property is your gateway to the ultimate Bahama lifestyle. Just a short stroll from the beach, everyday here feels like a dream vacation. Conveniently located near the airport, shopping centers, restaurants and a quick drive to Downtown Nassau and Cable Beach, this home offers the perfect blend of luxury and accessibility. Hurry, this gem won't linger on the market for too long! Seize the opportunity to turn your real estate fantasies into reality. Priced in US\$.