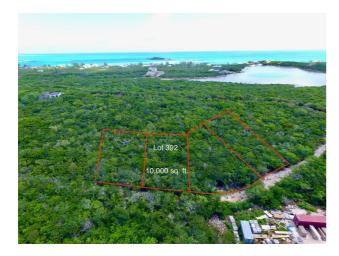

## **Bahama Island Beach**

Price: \$28.500

Address: BAHAMA ISLAND BEACH, Bahama Island

Beach

City: Exuma & Exuma Cays

MLS#: 49560

Lot Size: 10,000 sq. ft. Listing No: R29

Beds: 0 Baths: 0

## **Property Details**

Looking for a quiet neighborhood to build your dream island home off the grid while still having the benefit of necessities close by in The Bahamas? This elevated 10,000 sq. ft. vacant residential lot located on Little Exuma in Bahama Island Beach, Section 2 is perfect! This property has been deeded beach access to the famous Tropic of Cancer Beach and is perfect for a vacation home or a private family home. It is roughly 3 miles from Williams Town where you can find local restaurants and a bakery. Approximately 30-minute drive from George Town and 40 minutes from the airport. There are four lots in total and the owner is willing to entertain a serious offer for all four. Begin your island dream today in the Exumas! Price is US\$.