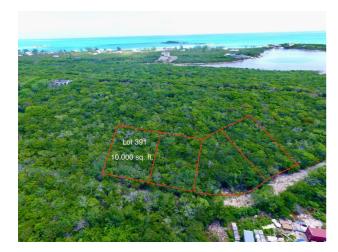

## **Bahama Island Beach**

Price: \$28.500

Address: BAHAMA ISLAND BEACH, Bahama Island

Beach

City: Exuma & Exuma Cays

MLS#: 49559

Lot Size: 10,000 sq. ft. Listing No: R30

Beds: 0 Baths: 0

## **Property Details**

Looking for a quiet neighborhood to build your dream island home off the grid while still having the benefit of necessities close by in The Bahamas? This elevated 10,000 sq. ft. vacant residential lot located on Little Exuma in Bahama Island Beach, Section 2 is perfect! This property has been deeded beach access to the famous Tropic of Cancer Beach and is perfect for a vacation home or a private family home. It is roughly 3 miles from Williams Town where you can find local restaurants and a bakery. Approximately 30-minute drive from George Town and 40 minutes from the airport. There are four lots in total and the owner is willing to entertain a serious offer for all four. Begin your island dream today in the Exumas! Price is US\$.