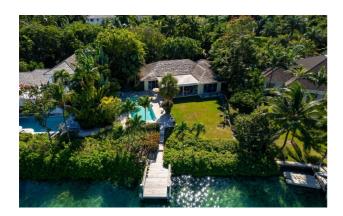

## **Property Details**

This one-storey, three-bedroom, three-and-a-half-bathroom home is a great opportunity to get onto the highly sought-after canals of Lyford Cay. Well located in the center of the community along Lyford Cay Drive, this home is conveniently located near the school and club. It is set on 0.4 acres, and the house is 2,408 square feet with 90.43 feet of linear canal frontage. Upon entering the property, one is greeted by a spacious open-plan living and dining area that overlooks and opens onto a large patio with roll-down shutters for indoor-outdoor entertaining. The home has a full kitchen located off the dining area and benefits from its own service entrance. Of the three en-suite bedrooms, two of the bedroom suites overlook and open onto the lush garden or pool area. Outside the lawn takes you down to the dock that overlooks a wide section of the canal and has a pretty vista benefiting from sunsets in the summer. The house is also surrounded by lush greenery to provide privacy. In addition, there is a garage with laundry facilities inside as well as ample parking for visitors.