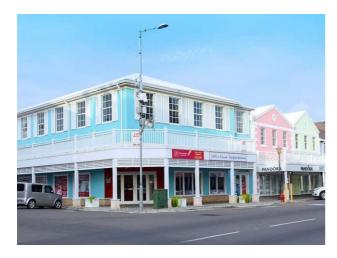

## **Dart Building**

Price: \$2.456

Address: BAY STREET (NASSAU), Downtown

City: New Providence/Paradise Island

MLS#: 23055 Listing No: C-5 Beds: n/a

Baths: n/a Living Area: n/a Year Built: n/a

Status: For Rentonly

## **Property Details**

Situated on the corner of Bay Street and Parliament Street, the redevelopment of the 328-330 Bay Street property is complete and now ready for occupancy. The multi storey property is located in the heart of downtown Nassau, immediately west of Parliament Square. This 934 sq. ft. space is located on the second floor and it is the perfect spot for your office needs. Annual Rental Rate - \$15.00 per sq. ft. Annual CAM Charge -\$16.56 per sq. ft. The monthly rental rate shown includes the monthly CAM charge of \$1,288.92.