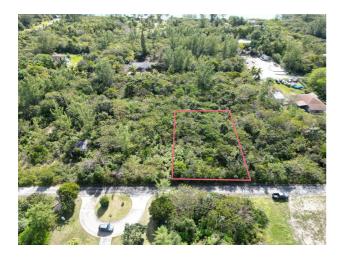

## 36 CORAL RIDGE DRIVE, Bahama Palm Shores

Price: \$34.750

Address: 36 CORAL RIDGE DRIVE, Bahama Palm

**Shores** City: Abaco MLS#: 56418

Lot Size: 15,000 sq. ft.

Listing No: R18

Beds: 0 Baths: 0

Living Area: n/a Year Built: n/a Status: For Saleonly

## **Property Details**

Large 15,000 sq ft property located in Bahama Palm Shores. This property offers many options and has utilities at its roadside boundary. The connecting lot can also be purchased which would give you 100 ft X 300 ft. Bahama Palm Shores is a well established, well maintained residential community with a volunteer fire department and active owners association located in South Abaco just twenty five minutes south of Marsh Harbour. This area is up and coming with many homes being built. There is a nice mix of foreign and local investment.