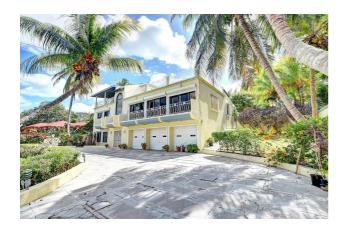

## Rasa Ria

Price: \$850.000

Address: 263 EASTERN ROAD, Eastern Road

City: New Providence/Paradise Island

MLS#: 52276

Lot Size: 18,000 sq. ft.

Listing No: R28

Beds: 4 Baths: 4

## **Property Details**

Large single-family home on elevated lot with partial ocean views built in the 1980s. Four bedrooms & four bathrooms across three levels. A one bedroom apartment is located on the ground floor with its own entry & a newly renovated bathroom is ideal for rental opportunities. On the 1st floor there is a second bedroom and bathroom. The 2nd level has the master suite with walk in closet and a second bedroom with renovated ensuite bathroom. There are two dining spaces, two living room spaces and a renovated kitchen with hardwood cabinets and stainless steel appliances. The informal dining room opens unto a covered patio. Rasa Ria is a well constructed home with attractive amenities including fully-walled perimeter, landscaped grounds, a fully fenced in pool deck with outdoor kitchen and gazebo. There is a 20Kw Diesel generator, roll down and manual hurricane shutters, two electric gates provide access to a horseshoe driveway, a three car garage with two motorized doors. A large roof top terrace with water views offer the perfect outdoor leisure space. Offered furnished with exceptions.