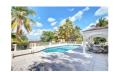

## **Property Details**

Large single-family home on elevated lot with partial ocean views built in the 1980s. Four bedrooms & four bathrooms across three levels. A one bedroom apartment is located on the ground floor with its own entry & a newly renovated bathroom is ideal for rental opportunities. On the 1st floor there is a second bedroom and bathroom. The 2nd level has the master suite with walk in closet and a second bedroom with renovated ensuite bathroom. There are two dining spaces, two living room spaces and a renovated kitchen with hardwood cabinets and stainless steel appliances. The informal dining room opens unto a covered patio. Rasa Ria is a well constructed home with attractive amenities including fully-walled perimeter, landscaped grounds, a fully fenced in pool deck with outdoor kitchen and gazebo. There is a 20Kw Diesel generator, roll down and manual hurricane shutters, two electric gates provide access to a horseshoe driveway, a three car garage with two motorized doors. A large roof top terrace with water views offer the perfect outdoor leisure space. Offered furnished with exceptions.