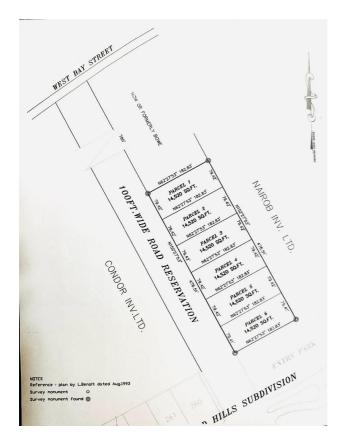

## **Tract C SERENITY DR., Mount Pleasant**

Price: \$279,000 Address: Tract C SERENITY DR.,Mount Pleasant City: New Providence/Paradise Island MLS#: 54379 Lot Size: 14,520 sq. ft. Listing No: R5 Beds: 0 Baths: 0 Living Area: 14,520 sq. ft. Year Built: n/a Status: For Saleonly

## **Property Details**

Spacious multifamily lot located as you enter Serenity Dr. off West Bay Street, outside the gated Community of Lyford Hills. Located close to the Airport, Cable Beach, Food Stores, Shopping Plazas and Schools is an ideal property for investment.