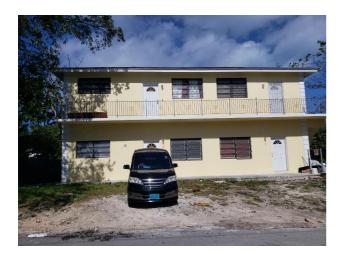

## **4plex Off Pyfrom Rd.**

Price: \$320.000

Address: OFF PYFROM ROAD, Mackey Street

City: New Providence/Paradise Island

MLS#: 56497

Lot Size: 4,550 sq. ft. Listing No: R19

Beds: 6 Baths: 4

Living Area: 2,315 sq. ft.

## **Property Details**

Take advantage of this newly renovated FOURPLEX apartment building located in the central district of New Providence. This complex consists of (2) 2 bed 1 bath units and (2) 1 bed 1 bath units. All of the units are currently occupied by tenants with each unit featuring a full kitchen, tiled floors and an open floor living area. Conveniently located near to schools, shopping centers, restaurants, food stores, banking and public transportation, ensuring appeal to existing and potential tenants.