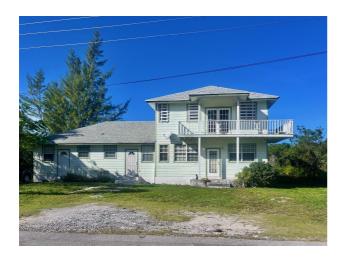

## LIGHTHOUSE LANE, BPS, Bahama Palm Shores

Price: \$295.000

Address: LIGHTHOUSE LANE, BPS, Bahama Palm

**Shores** City: Abaco MLS#: 51679

Lot Size: 10,438 sq. ft. Listing No: R15

Beds: 5 Baths: 4

Living Area: 2,610 sq. ft.

## **Property Details**

The quiet settlement of Bahama Palm Shores is still one of the top residential neighborhoods in all of the Abaco's and the numbers back that up! This prime investment opportunity is a special parcel and value. Found at the Southern Entrance to Bahama Palm Shores, Lot 44 has much needed income generating opportunity and the space and comfort for all. The multi-family residence has a 3-bedroom/2-bath main unit and two onebedroom/one-bath units attached.