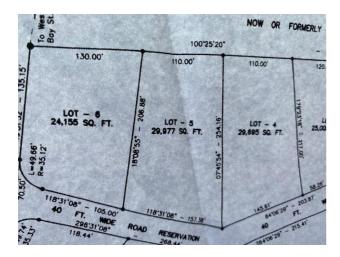

## **WESTPLACE II MULTI FAMILY, Westridge**

Price: \$535,000

Address: WESTPLACE II MULTI FAMILY, Westridge

City: New Providence/Paradise Island

MLS#: 56517

**Lot Size:** 29,977 sq. ft.

Listing No: R20

Beds: 0 Baths: 0

Living Area: 29,977 sq. ft.

Year Built: n/a

Status: For Saleonly

## **Property Details**

Here's a WHOPPER of a multi family lot with elevations boasting ocean views if you look to the north and lake views when you look to the right! The large multi-family property will hold between 10-12 units of investment bliss for you. It is in the upper income highly coveted millionaire Westridge neighborhood in a unique gated area called Westplace II. Just drive past the lot and you'll find beautiful condominium/townhouse buildings as inspiration (2 neighboring property photos are in the listing). The area is near super markets, shopping, Cable Beach and the airport. Walking Directions: Just past the gated entrance to Westplace II, this large gem is the second property on the left. Build your own condominium development, can you imagine your own 10 or 12 units, just the way you design them? Live, AIRBNB, rent, sell, do it again! Don't let this one get pass you. It's a dream location, size, and the opportunities are endless for high-end development.