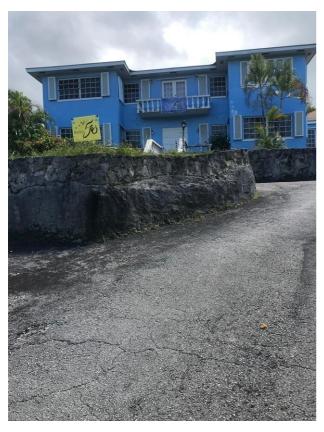

## 'A' SKYLINE DRIVE, Skyline

Price: \$875,000

Address: 'A' SKYLINE DRIVE, Skyline City: New Providence/Paradise Island

MLS#: 56530

Lot Size: 23,736 sq. ft.

Listing No: R25

Beds: 4 Baths: 3

Living Area: 3,000 sq. ft.

## **Property Details**

Lot #2 Skyline Drive.