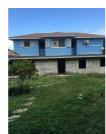

## 'A' SKYLINE DRIVE, Skyline

Price: \$875,000

Address: 'A' SKYLINE DRIVE, Skyline City: New Providence/Paradise Island

MLS#: 56530

Lot Size: 23,736 sq. ft.

Listing No: R25

Beds: 4 Baths: 3

Living Area: 3,000 sq. ft.

## **Property Details**

Lot #2 Skyline Drive.